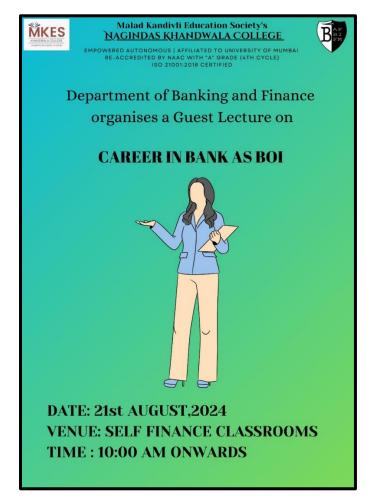

#### Nagindas Khandwala College (Empowered Autonomous) Academic Year 2024-2025

|                         | Ideal M | anagement Guest Lecture                                                                                                                                                                                                                                                        |
|-------------------------|---------|--------------------------------------------------------------------------------------------------------------------------------------------------------------------------------------------------------------------------------------------------------------------------------|
| Date                    | :       | 21 <sup>st</sup> August, 2024                                                                                                                                                                                                                                                  |
| Venue                   | :       | College Room no. 404                                                                                                                                                                                                                                                           |
| Organizing Unit/ Agency | :       | Department of Banking and Finance                                                                                                                                                                                                                                              |
| Number of Participants  | :       | M:37. F:70. Total:107                                                                                                                                                                                                                                                          |
| Activity                | :       | Ideal Management Guest Lecture on Banking Career Options<br>were held for the Second and Third year students of the<br>Department of Banking and Finance. The session held very<br>significant information for the students about the various<br>Banking Career they can have. |

Poster

"Professor sharing his career tips and insights"

"Future-Proof Your Career: Insights from Experts on Banking and Finance"

"Unlock your banking potential"

"Engaged and absorbing every word"

"Empowering your journey with insight and inspiration"